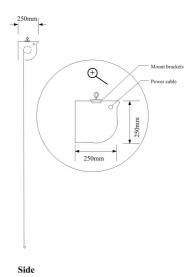

- Thickness of casing: 10"

- N.W.(kg): 200

- G.W.(kg): 230

Power Supply: 220 V / 50 ~ 60 Hz

- Covering Dimension(L x W x H)mm: 5560 x 250 x 250

# **Drawing**

-

Vertical view