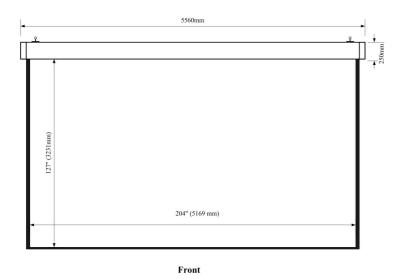

#### **Specification**

- Nominal Diagonal: 240" (17 feet) 16:10

Viewing size(W) x (H): inch:204" x 127" / mm: 5169 mm x 3231mm / feet: 17' x 10.6'

- Does not Needs the Horizontal seam

- Covering Material: Metal

- Thickness of casing: 10"

- N.W.(kg): 200

- G.W.(kg): 230

Power Supply: 220 V / 50 ~ 60 Hz

- Covering Dimension(L x W x H)mm: 5560 x 250 x 250

# **Drawing**

-

Vertical view